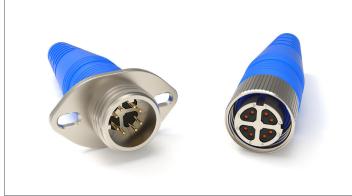

## **ENGINEERED FOR AIRBORNE APPLICATIONS**

Mated Octax LT

Octax LT Plug & Bulkhead Receptacle

The Octax® LT connector series is a high-performance single-port 10 Gb data connector engineered for airborne applications. This very compact stand-alone connector solution combines multiple key configurations, extends the shield through the connector, and offers the ease of standard 22 gauge crimp contact terminations, making it ideal for commercial aviation use.