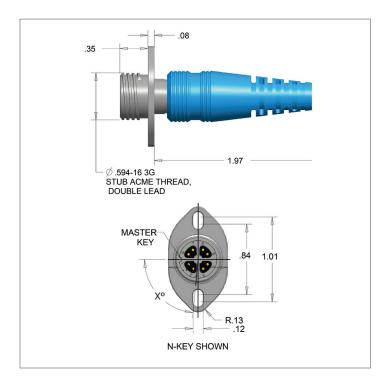

## Plug: P/N Configurator & Dimensional Drawing

|  | KEYWAY ID | X deg |
|--|-----------|-------|
|  | MASTER    | 0     |
|  | N         | 85    |
|  | Α         | 95    |
|  | В         | 175   |
|  | С         | 185   |
|  | D         | 265   |
|  | E         | 275   |

# MASTER KEY N-KEY SHOWN THREAD, DOUBLE LEAD