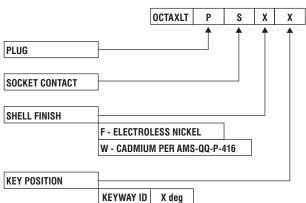

## Plug: P/N Configurator & Dimensional Drawing

|  | KEYWAY ID | X deg |
|--|-----------|-------|
|  | MASTER    | 0     |
|  | N         | 85    |
|  | Α         | 95    |
|  | В         | 175   |
|  | С         | 185   |
|  | D         | 265   |
|  | E         | 275   |

# MASTER KEY N-KEY SHOWN THREAD, DOUBLE LEAD