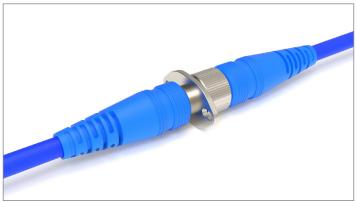

## **ENGINEERED FOR AIRBORNE APPLICATIONS**

Mated Octax LT

Octax LT Plug & Bulkhead Receptacle

The Octax® LT connector series is a high-performance single-port 10 Gb data connector engineered for airborne applications. This very compact stand-alone connector solution combines multiple key configurations, extends the shield through the connector, and offers the ease of standard 22 gauge crimp contact terminations, making it ideal for commercial aviation use.