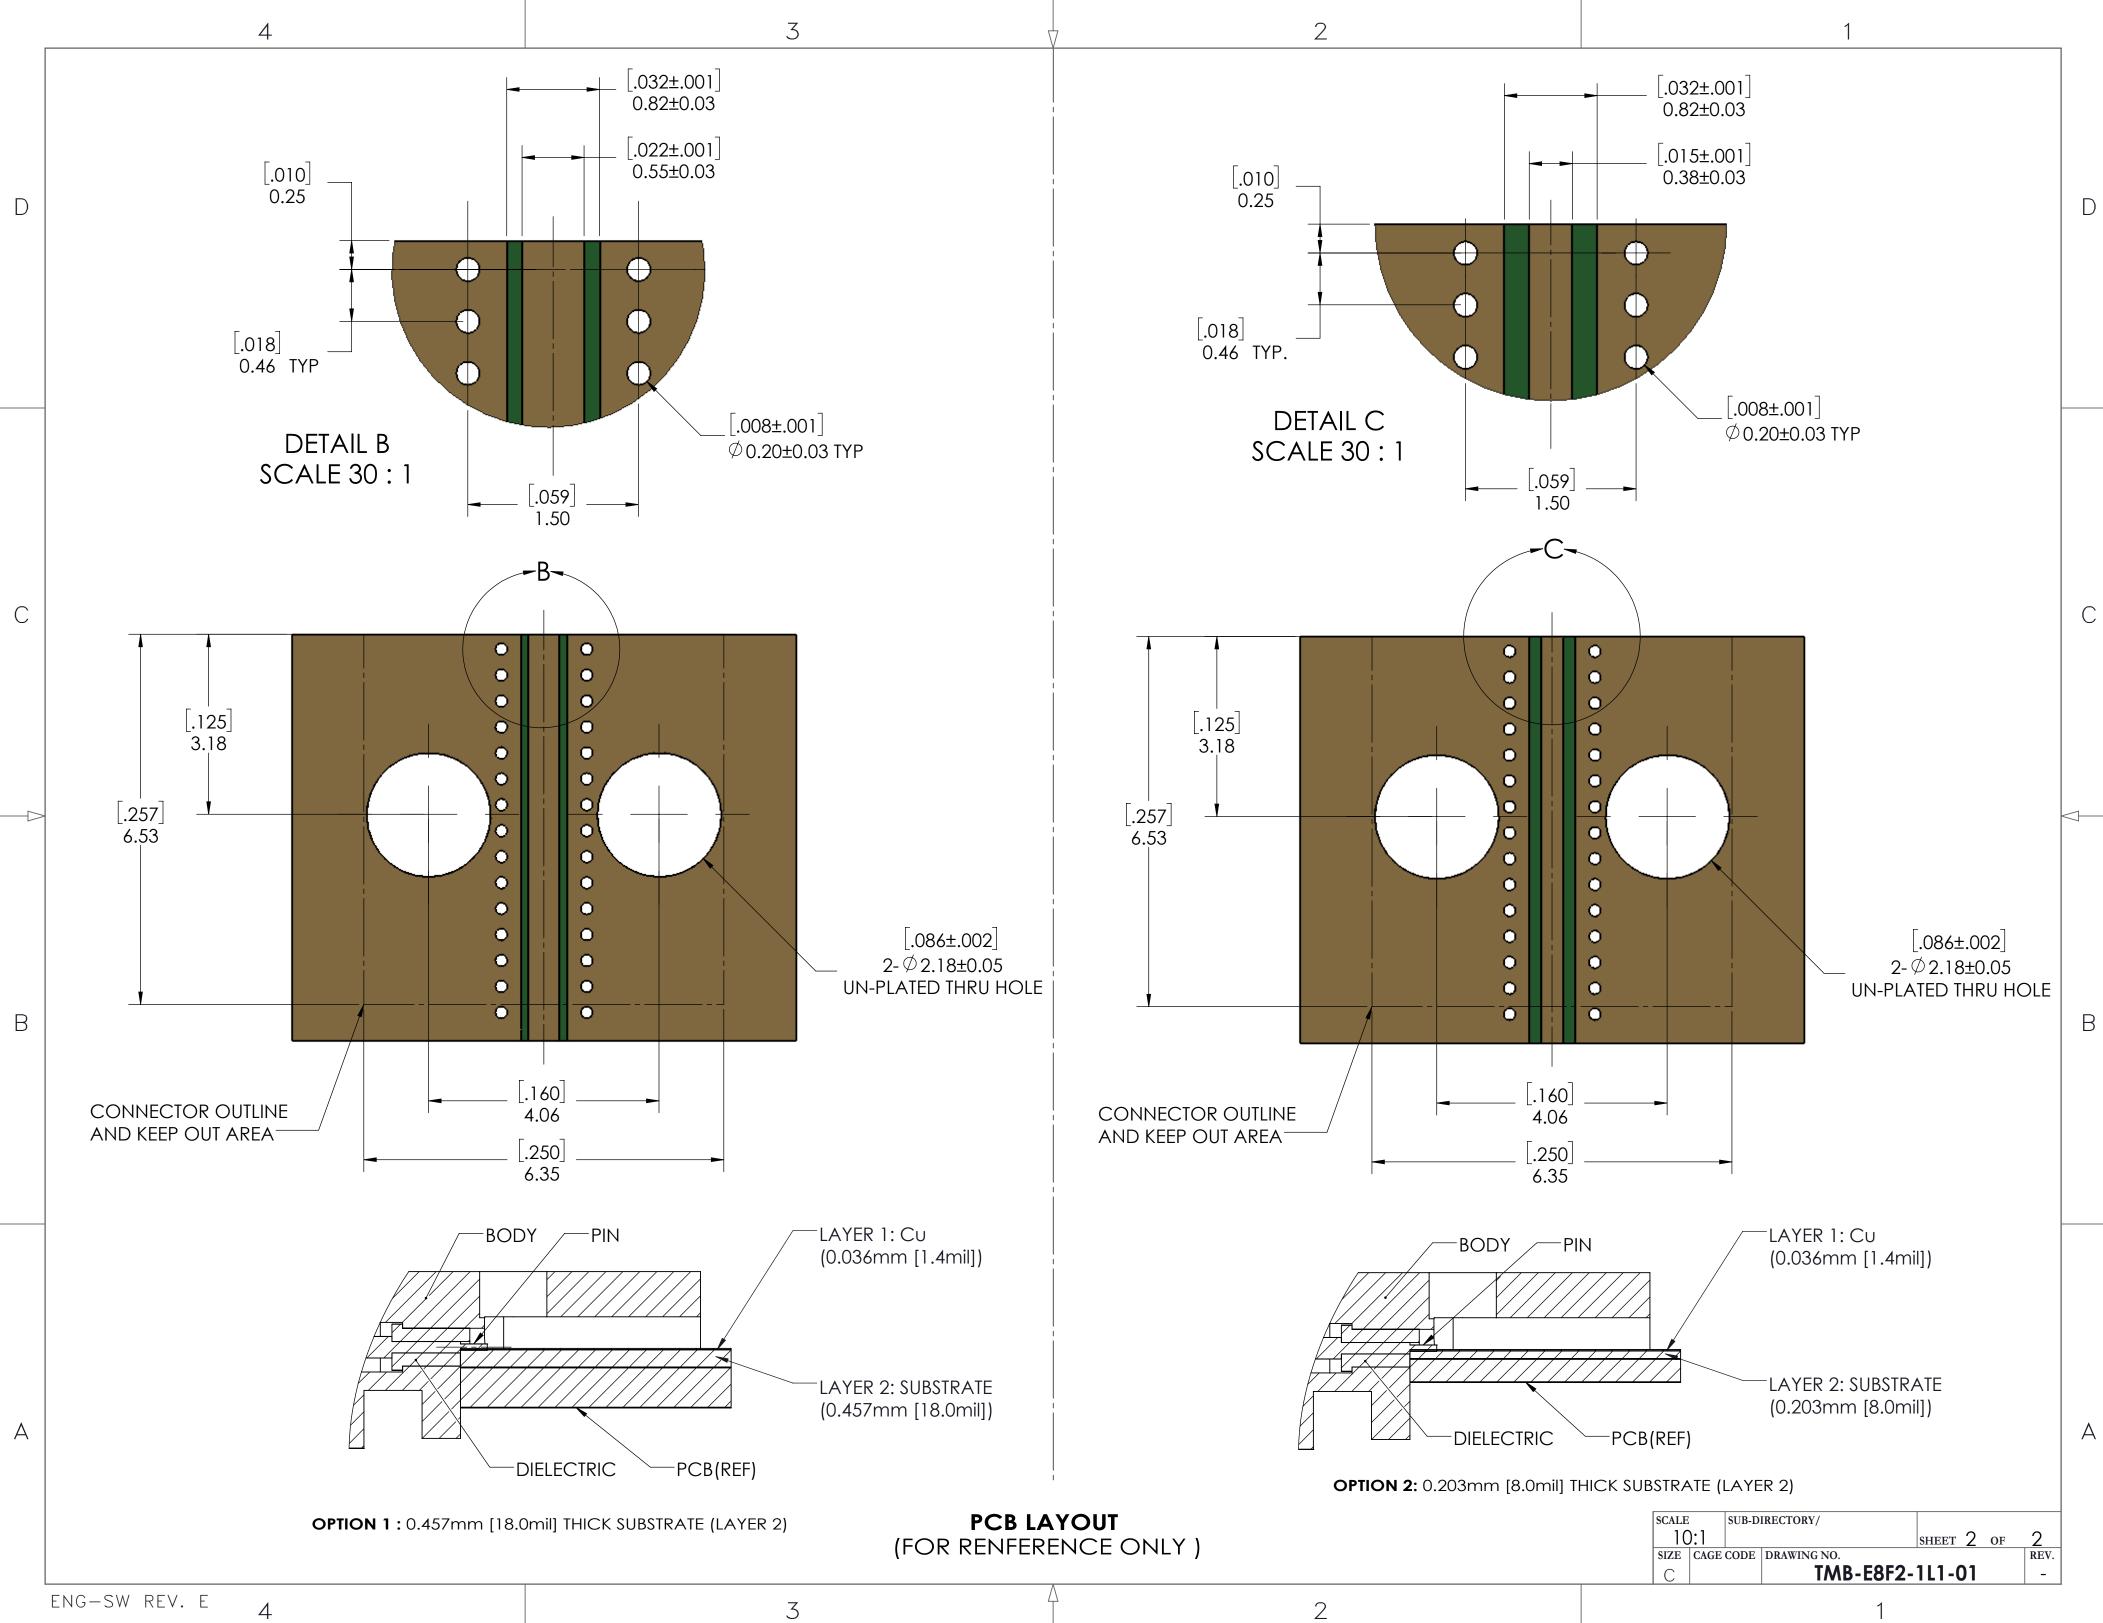

|   | Insulator:<br>PCTFE, white<br>RoHS Compliant<br>Protective Cap:<br>Soft PVC<br>Color: Yellow | Contact Resistance:<br>Initial: |                                                                                       |                                       | nector<br>500 Cya<br>neabilit<br>ter Cor<br>Axial Fa<br>Radial I |
|---|----------------------------------------------------------------------------------------------|---------------------------------|---------------------------------------------------------------------------------------|---------------------------------------|------------------------------------------------------------------|
|   | FINISH(ES):                                                                                  | 1                               | APPLICABLE CARLISLE IT DOCUM                                                          |                                       |                                                                  |
| 4 | Body/Screw:<br>Passivated                                                                    |                                 | WORK STANDARD<br>NA                                                                   | PROD INSTRUC<br>NA                    | ASSY INS                                                         |
|   | Locking Block:<br>Nickel plating                                                             |                                 | THIS DRAWING EMBOD<br>ORIGINATED BY CARLI<br>DESIGN, MANUFACTUI<br>REGARDING THE SAME | SLE INTERCONNECT<br>RING, REPRODUCTIO | TECHNOLOG<br>N, USE & SAL                                        |
|   |                                                                                              |                                 |                                                                                       |                                       |                                                                  |