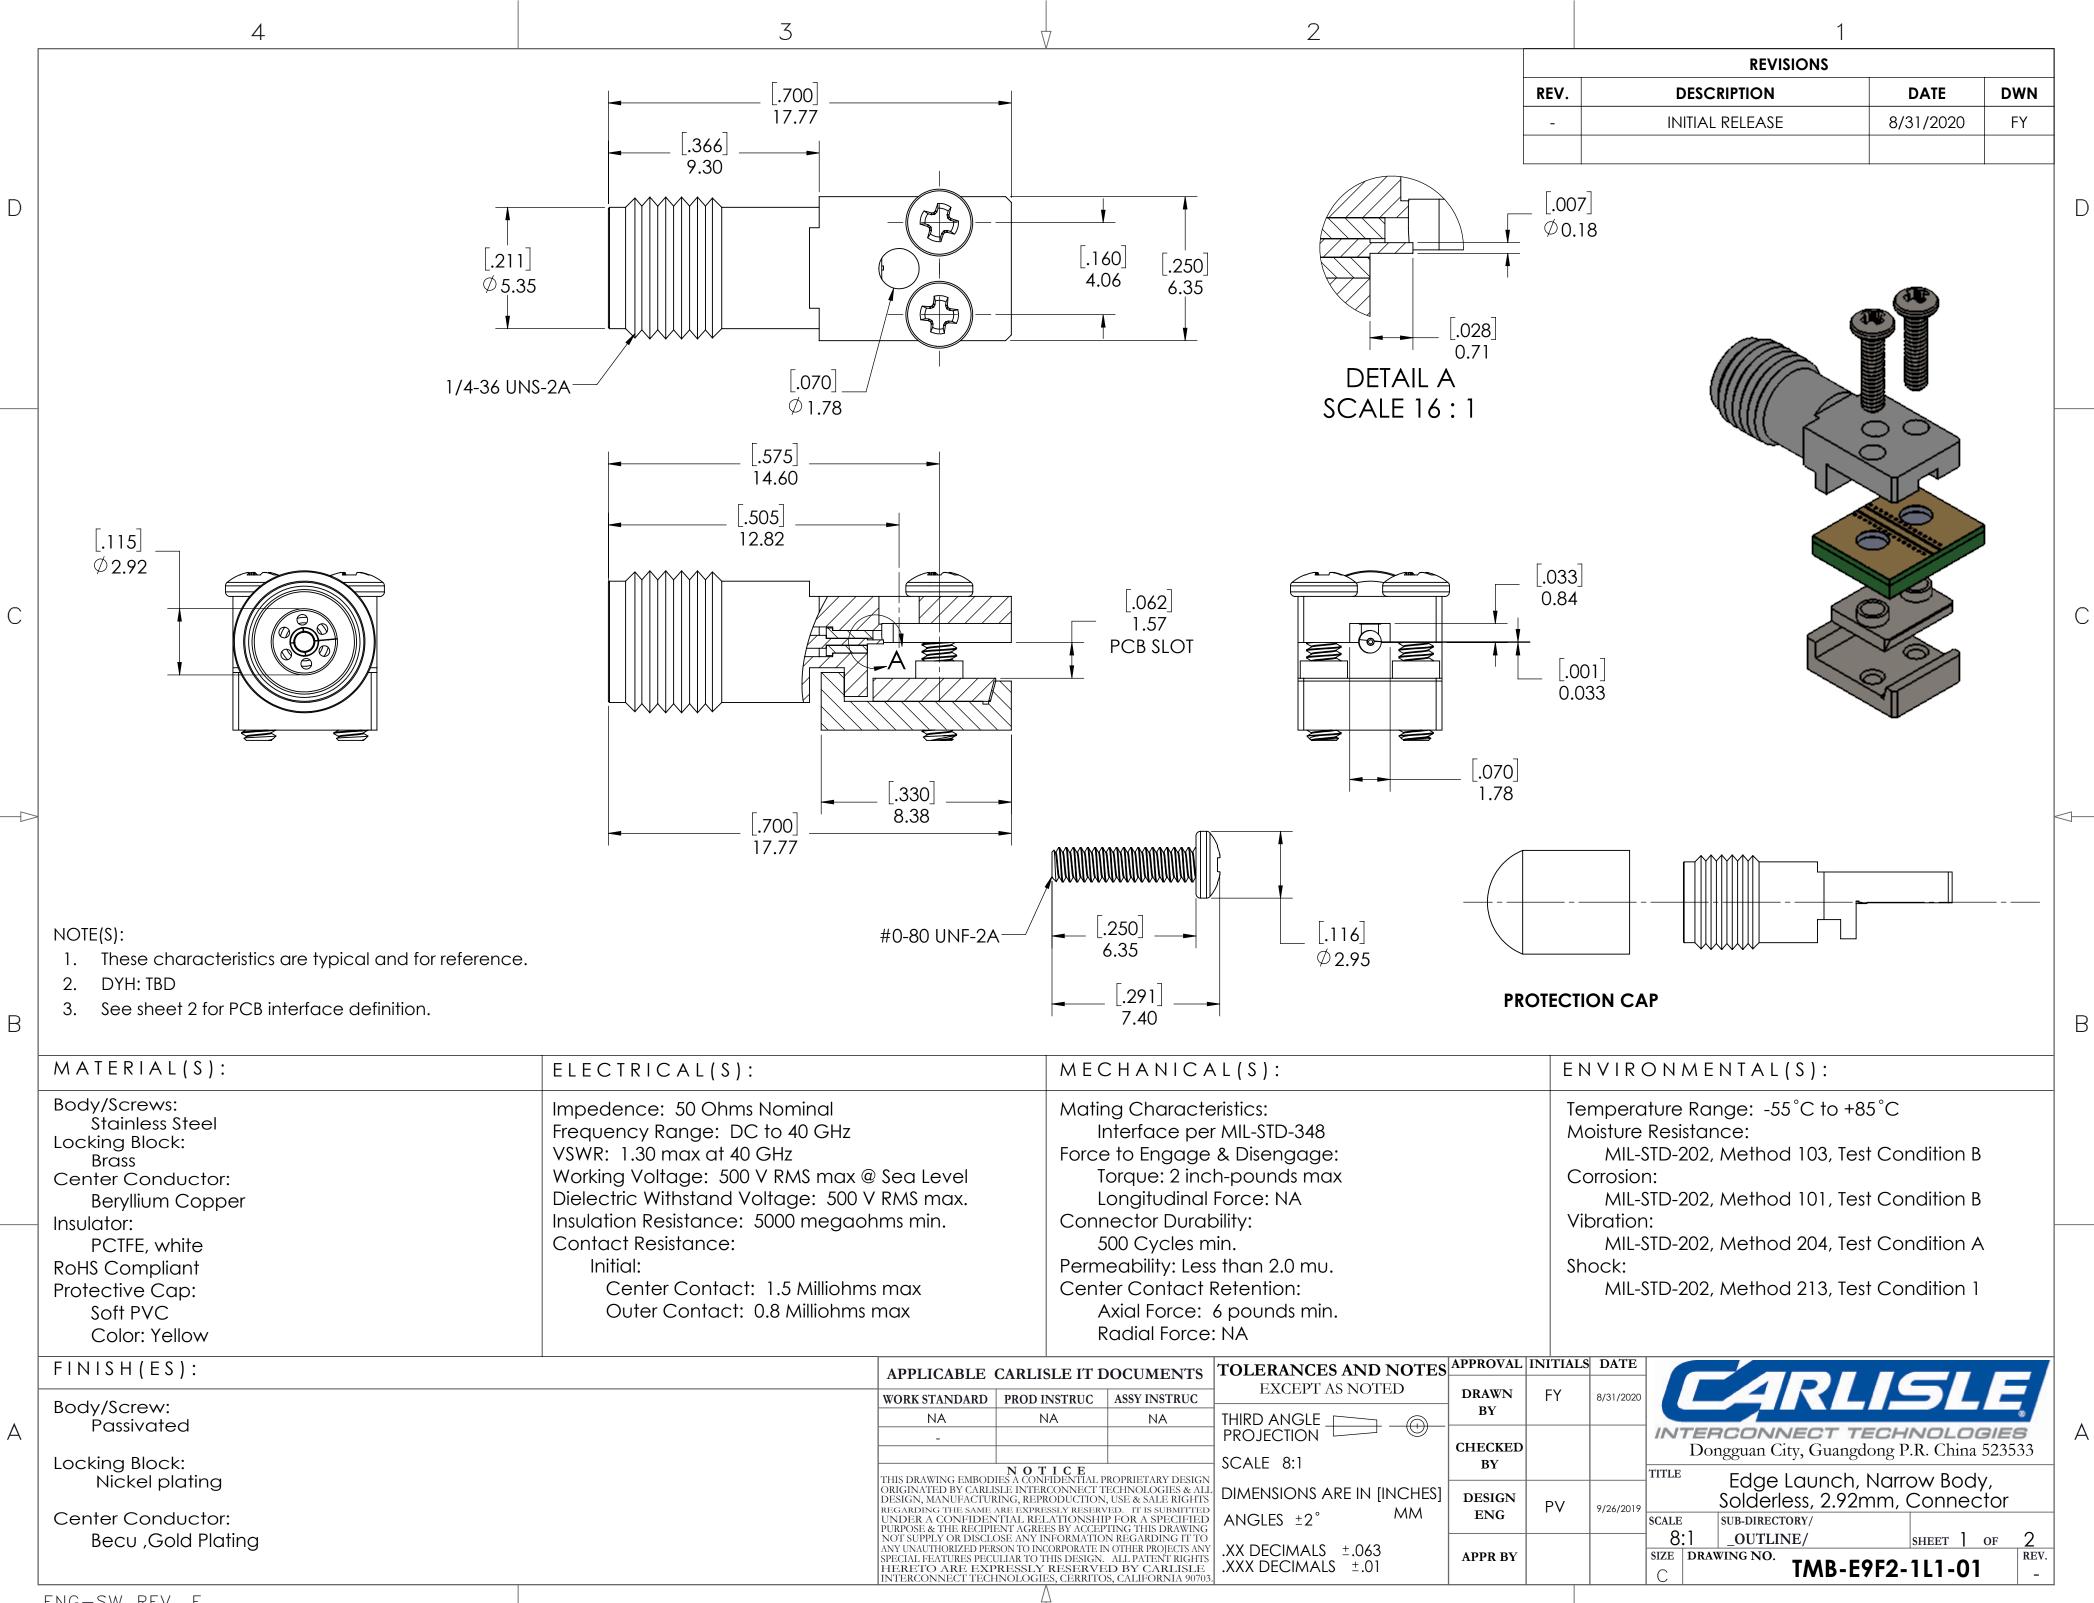

|   | Insulator:<br>PCTFE, white<br>RoHS Compliant<br>Protective Cap:<br>Soft PVC<br>Color: Yellow | Contact Resistance:<br>Initial: |                                                                                       |                                       | nector<br>500 Cya<br>neabilit<br>ter Cor<br>Axial Fa<br>Radial I |
|---|----------------------------------------------------------------------------------------------|---------------------------------|---------------------------------------------------------------------------------------|---------------------------------------|------------------------------------------------------------------|
|   | FINISH(ES):                                                                                  | 1                               | APPLICABLE CARLISLE IT DOCUM                                                          |                                       |                                                                  |
| 4 | Body/Screw:<br>Passivated                                                                    |                                 | WORK STANDARD<br>NA                                                                   | PROD INSTRUC<br>NA                    | ASSY INS                                                         |
|   | Locking Block:<br>Nickel plating                                                             |                                 | THIS DRAWING EMBOD<br>ORIGINATED BY CARLI<br>DESIGN, MANUFACTUI<br>REGARDING THE SAME | SLE INTERCONNECT<br>RING, REPRODUCTIO | TECHNOLOG<br>N, USE & SAL                                        |
|   |                                                                                              |                                 |                                                                                       |                                       |                                                                  |