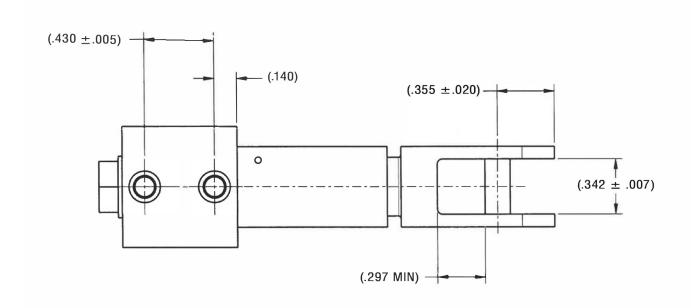

| FEATURES                                  | BENEFITS                                                                                                                                                                                                          |
|-------------------------------------------|-------------------------------------------------------------------------------------------------------------------------------------------------------------------------------------------------------------------|
| Structural anodized aluminum construction | Minimal concerns for galvanic corrosion compared to the to-spec design.                                                                                                                                           |
| Lockwire holes                            | •Allows for use of .032" diameter lock wire to prevent rotation of assembly when LRU is not installed.                                                                                                            |
| Free running screw thread inserts         | Greatly improved user experience when adjusting length of product in the field.                                                                                                                                   |
| O-ring                                    | Prevents accidental disassembly of product before it is installed.                                                                                                                                                |
| Large adjustable length                   | Adjustable range eclipses that of a to-spec NAS1637 adjustable keeper.  Screw connecting the mounting block to the Adjustable Keeper has an optimized length to maintain large adjustment range (1.55" – 1.925"). |

## **Adjustable Keeper with Mounting Block**

P/N 200-105929-101

\*All measurements are in inches.

See our complete line of Tray Accessories at:

CarlisleIT.com/products/structures/trays/tray-accessories

+1 (800) 458.9960 Sales@CarlislelT.com