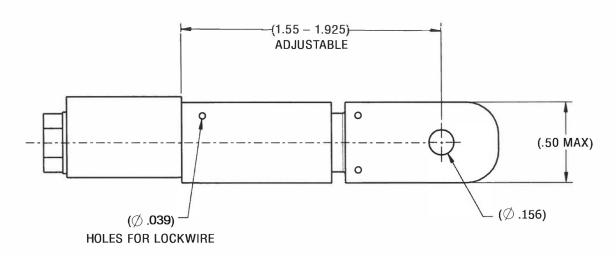

| FEATURES                                  | BENEFITS                                                                                                                                                                                                          |
|-------------------------------------------|-------------------------------------------------------------------------------------------------------------------------------------------------------------------------------------------------------------------|
| Structural anodized aluminum construction | Minimal concerns for galvanic corrosion compared to the to-spec design.                                                                                                                                           |
| Lockwire holes                            | •Allows for use of .032" diameter lock wire to prevent rotation of assembly when LRU is not installed.                                                                                                            |
| Free running screw thread inserts         | Greatly improved user experience when adjusting length of product in the field.                                                                                                                                   |
| O-ring                                    | Prevents accidental disassembly of product before it is installed.                                                                                                                                                |
| Large adjustable length                   | Adjustable range eclipses that of a to-spec NAS1637 adjustable keeper.  Screw connecting the mounting block to the Adjustable Keeper has an optimized length to maintain large adjustment range (1.55" – 1.925"). |

## **Adjustable Keeper with Mounting Block**

P/N 200-105929-101

\*All measurements are in inches.

See our complete line of Tray Accessories at:

CarlisleIT.com/products/structures/trays/tray-accessories

+1 (800) 458.9960 Sales@CarlislelT.com