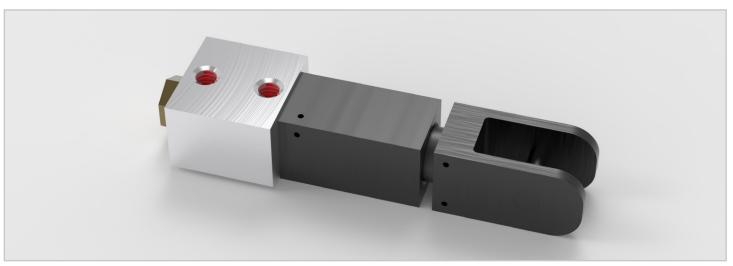

## **Adjustable Keeper with Mounting Block**

P/N 200-105929-101

## INTRODUCTION

Adjustable Keeper with Mounting Block (P/N 200-105929-101)

Designed as an upgrade to the NAS1637 Adjustable Keeper with Mounting Provisions, this product interfaces with the NAS1637 latch to retain Line Replaceable Units (LRUs) into ARINC 404-style trays.