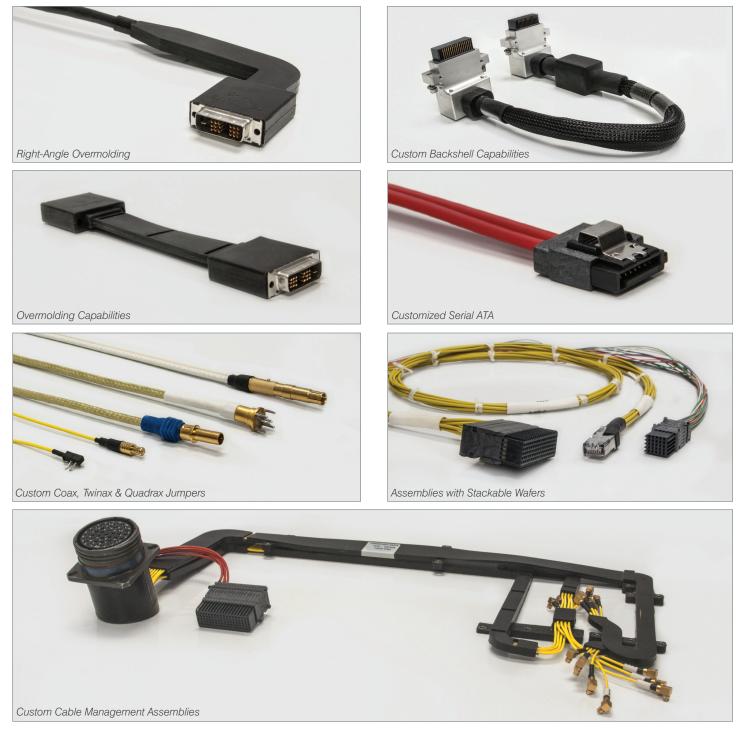

#### CAPABILITIES

- » High-density assemblies include mixed signal, DVI, Ethernet, 150  $\Omega$  Fiber Channel, high-speed data, power, complex breakout assemblies, RF/Microwave assemblies, and custom cable harnesses
- » Combinations of single, multi-wire, twinax, shielded twisted pair, or coaxial cables
- » Termination of all common and specialized contacts and connectors
- » Wire and material management
- » Overmolding and injection molding
- » Time matching for delay skew to maximize signal integrity
- » Fine pitch termination
- » Custom housing design with sealed and low profile options
- » Common interconnects include, Mil Circular/38999, HM/ HDM, SMP/SSMP, DVI/DVI-I, Twinax, Quadrax, Serial ATA, USB, and RJ45/Ruggedized RJ45
- » Automated test capabilities for serial production runs
- » 2D or 3D form boards for complex assembly and critical fit applications

### CAPABILITIES

See CarlisleIT's line of Cable Assemblies & Harnesses at: CarlisleIT.com/products/cable-assemblies-harnesses +1 (800) 227-5953 Sales@CarlislelT.com