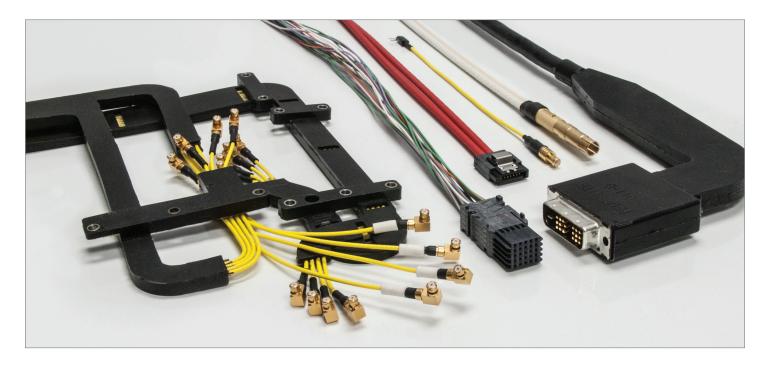

#### CAPABILITIES

- » High-density assemblies include mixed signal, DVI, Ethernet, 150  $\Omega$  Fiber Channel, high-speed data, power, complex breakout assemblies, RF/Microwave assemblies, and custom cable harnesses
- » Combinations of single, multi-wire, twinax, shielded twisted pair, or coaxial cables
- » Termination of all common and specialized contacts and connectors
- » Wire and material management
- » Overmolding and injection molding
- » Time matching for delay skew to maximize signal integrity
- » Fine pitch termination
- » Custom housing design with sealed and low profile options
- » Common interconnects include, Mil Circular/38999, HM/ HDM, SMP/SSMP, DVI/DVI-I, Twinax, Quadrax, Serial ATA, USB, and RJ45/Ruggedized RJ45
- » Automated test capabilities for serial production runs
- » 2D or 3D form boards for complex assembly and critical fit applications