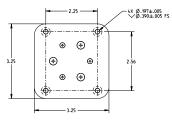

vity and flexibility of the installation to support future tablet devices that change and evolve very rapidly, giving airlines flexibility to upgrade their devices without driving costly change to the aircraft fleets.

#### THE CONNECTED COCKPIT

The connected cockpit will include generations of tablets for both operations and electronic flight bag purposes. Carlisle Interconnect Technologies (CarlisleIT) has developed a universal mounting system which allows robust support of these devices on the flight deck without constant recertification with every change of form factor or protective case.

This is a complete suite of products intended to provide a long life installation for multiple generations of touch screen devices.

### **PRODUCT SPECIFICATIONS**



TABLET MOUNT PAD MOUNTING











## **CONNECT WITH US TODAY**

See CarlisleIT's line of Structures products at: CarlisleIT.com/products/structures

(+1) 904-494-0549 Sales@CarlisleIT.com