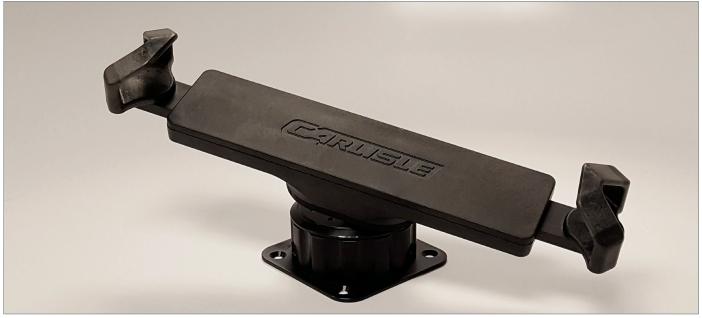

# eZMount<sup>®</sup> Twist

Mounting System for Tablets and Electronic Flight Bags (EFB)

eZMount® Universal Cradle on an eZMount® Twist mounting system

#### **OVERVIEW**

Carlisle Interconnect Technologies (CarlisleIT) offers a line of eZMount® tablet mounting solutions to support the everchanging landscape tablet devices available.

The foundation of the system is the eZMount® Twist, which allows easy, one-handed adjustment of the tablet angle.