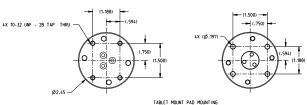

.

This mount increases the longevity and flexibility of the installation to support future tablet devices that change and evolve very rapidly, giving airlines flexibility to upgrade their devices without driving costly change to the aircraft fleets.

#### THE CONNECTED COCKPIT

The connected cockpit will include generations of tablets for both operations and electronic flight bag purposes. Carlisle Interconnect Technologies (CarlisleIT) has developed a universal mounting system which allows robust support of these devices on the flight deck without constant recertification with every change of form factor or protective case.

This is a complete suite of products intended to provide a long life installation for multiple generations of touch screen devices.

### **PRODUCT SPECIFICATIONS**



TABLET MOUNT PAD MOUNTING











## **CONNECT WITH US TODAY**

See CarlisleIT's line of Structures products at: CarlisleIT.com/products/structures

(+1) 904-494-0549 Sales@CarlisleIT.com